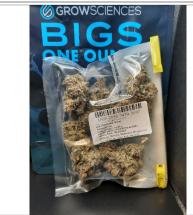

#### **Pineapple Fruz**

Sample ID: 2407APO3048.14068 Strain: Pineapple Fruz Matrix: Plant Type: Flower - Cured Source Batch #:

| Apollo Labs                 |
|-----------------------------|
| 17301 North Perimeter Drive |
| Scottsdale, AZ 85255        |

#### **Pineapple Fruz**

Sample ID: 2407APO3048.14068 Strain: Pineapple Fruz Matrix: Plant Type: Flower - Cured Source Batch #:

#### **Pineapple Fruz**

Sample ID: 2407APO3048.14068 Strain: Pineapple Fruz Matrix: Plant Type: Flower - Cured Source Batch #:

Apollo Labs Scottsdale, AZ 85255

Collected: 07/12/2024 04:55 pm

Batch #: H.PIF240705.A13.002